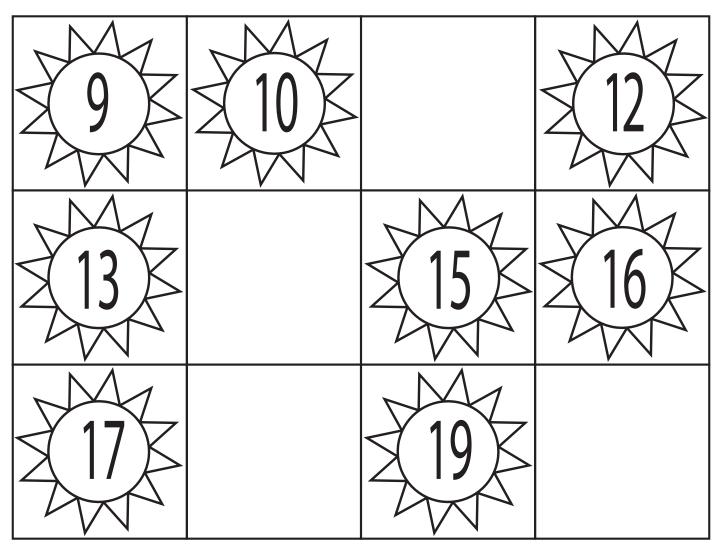

Directions: Cut and paste the missing numbers.

Directions: Cut and paste the missing numbers.

Directions: Cut and paste the missing numbers.

Directions: Cut and paste the missing numbers.

Directions: Cut and paste the missing numbers.