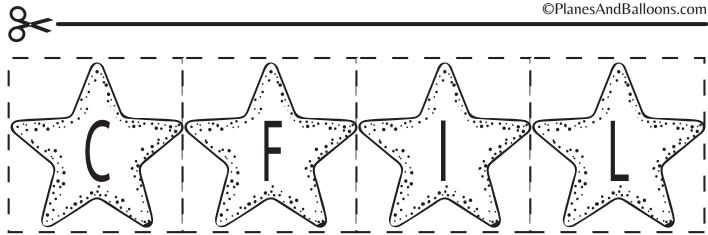

Directions: Cut and paste the missing letters.

Directions: Cut and paste the missing letters.

Directions: Cut and paste the missing letters.

Directions: Cut and paste the missing letters.

Pre-K/K Shapes

Name: