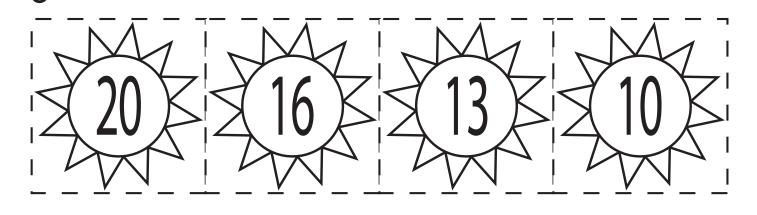

Directions: Cut and paste the missing numbers.

Directions: Cut and paste the missing numbers.

Directions: Cut and paste the missing numbers.

Directions: Cut and paste the missing numbers.

Directions: Cut and paste the missing numbers.