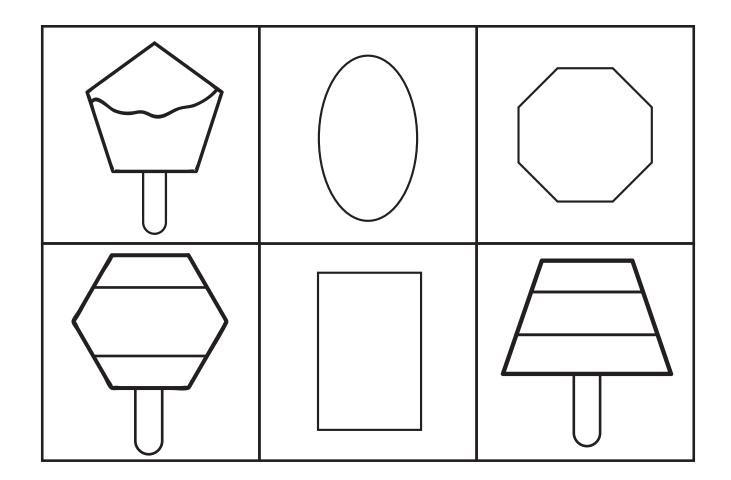

# **Popsicle shapes**

Directions: Cut and match popsicles with shapes.

## **Popsicle shapes**

Directions: Cut and match popsicles with shapes.