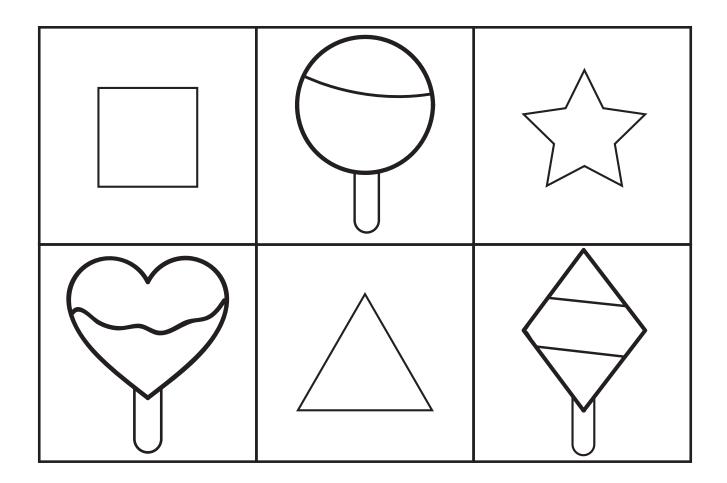

d paste the missing numbers.







Directions: Cut and paste the missing numbers.







Directions: Cut and paste the missing numbers.







Directions: Cut and paste the missing numbers.







Directions: Cut and paste the missing numbers.









Directions: Cut and paste the missing numbers.







Directions: Cut and paste the missing letters.







Directions: Cut and paste the missing letters.







Directions: Cut and paste the missing letters.





Directions: Cut and paste the missing letters.







Directions: Cut and paste the missing letters.





Directions: Cut and paste the missing letters.





Pre-K/K Shapes

Name:

# **Popsicle shapes**

Directions: Cut and match popsicles with shapes.







## **Popsicle shapes**

Directions: Cut and paste the matching shapes.







## **Popsicle shapes**

Directions: Cut and match popsicles with shapes.







# **Popsicle shapes**

Directions: Cut and match popsicles with shapes.