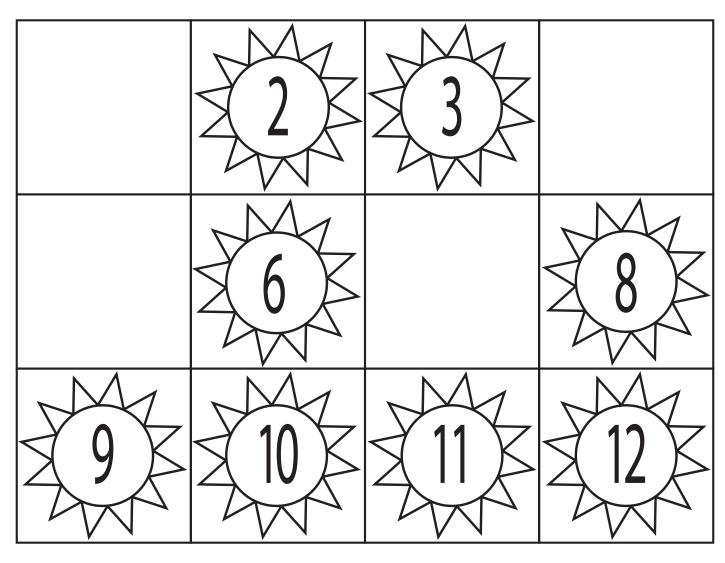

Directions: Cut and paste the missing numbers.

Directions: Cut and paste the missing numbers.

Directions: Cut and paste the missing numbers.

Directions: Cut and paste the missing numbers.

Directions: Cut and paste the missing numbers.