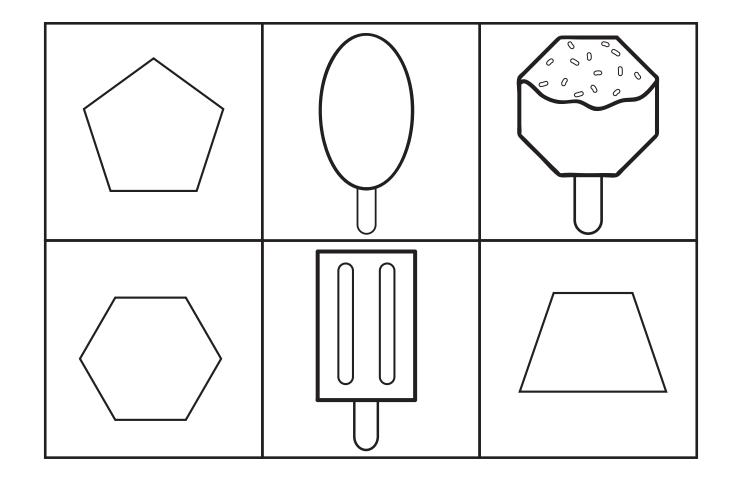

s.







Directions: Cut and paste the missing numbers.







Directions: Cut and paste the missing numbers.







Directions: Cut and paste the missing numbers.









Directions: Cut and paste the missing numbers.







Directions: Cut and paste the missing letters.







Directions: Cut and paste the missing letters.







Directions: Cut and paste the missing letters.





Directions: Cut and paste the missing letters.







Directions: Cut and paste the missing letters.





Directions: Cut and paste the missing letters.





Pre-K/K Shapes

Name:

# **Popsicle shapes**

Directions: Cut and match popsicles with shapes.







## **Popsicle shapes**

Directions: Cut and paste the matching shapes.







## **Popsicle shapes**

Directions: Cut and match popsicles with shapes.







# **Popsicle shapes**

Directions: Cut and match popsicles with shapes.