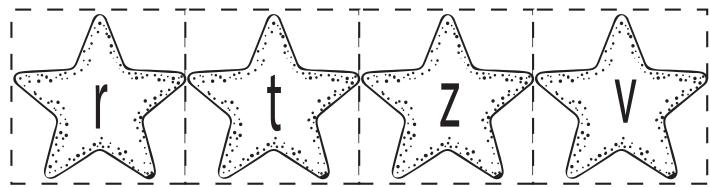

Directions: Cut and paste the missing numbers.

Directions: Cut and paste the missing numbers.

Directions: Cut and paste the missing numbers.

Directions: Cut and paste the missing letters.

Directions: Cut and paste the missing letters.

Directions: Cut and paste the missing letters.

Directions: Cut and paste the missing letters.

Directions: Cut and paste the missing letters.

Directions: Cut and paste the missing letters.

Pre-K/K Shapes

Name: