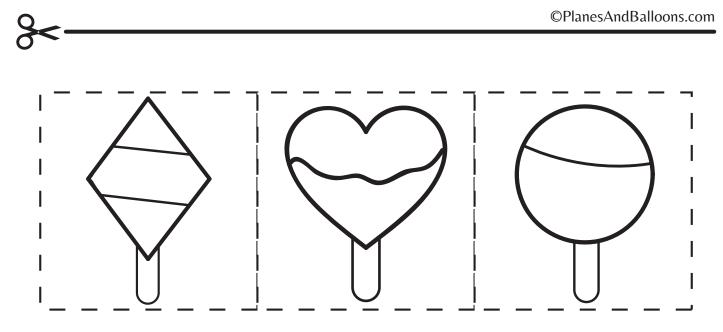

# **Popsicle shapes**

Directions: Cut and match popsicles with shapes.

## **Popsicle shapes**

Directions: Cut and match popsicles with shapes.