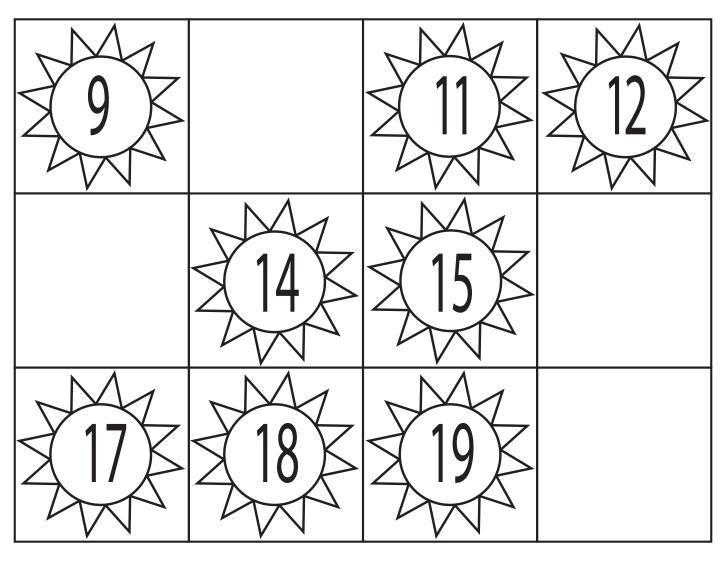

Directions: Cut and paste the missing numbers.

Directions: Cut and paste the missing numbers.

Directions: Cut and paste the missing numbers.

Directions: Cut and paste the missing numbers.

Directions: Cut and paste the missing numbers.