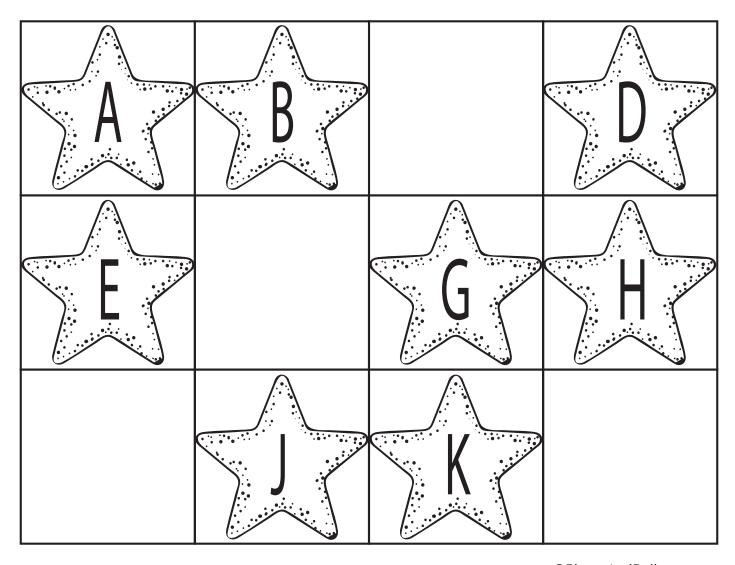

Directions: Cut and paste the missing letters.

Directions: Cut and paste the missing letters.

Directions: Cut and paste the missing letters.

Directions: Cut and paste the missing letters.

Pre-K/K Shapes

Name: