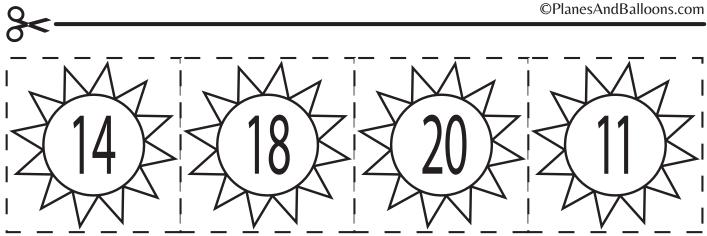

Directions: Cut and paste the missing numbers.

Directions: Cut and paste the missing numbers.

Directions: Cut and paste the missing numbers.

Directions: Cut and paste the missing numbers.

Directions: Cut and paste the missing numbers.