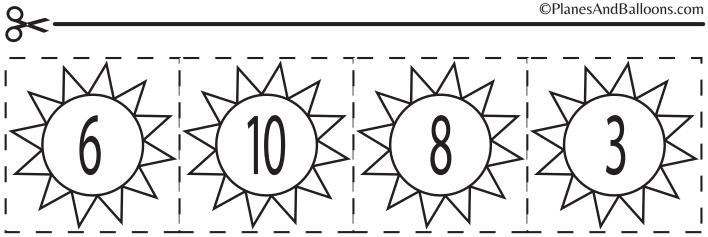

Directions: Cut and paste the missing numbers.

Directions: Cut and paste the missing numbers.

Directions: Cut and paste the missing numbers.

Directions: Cut and paste the missing numbers.

Directions: Cut and paste the missing numbers.