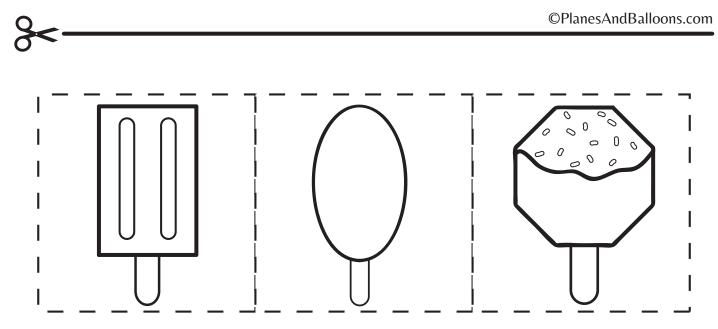

# **Popsicle shapes**

Directions: Cut and match popsicles with shapes.

## **Popsicle shapes**

Directions: Cut and match popsicles with shapes.