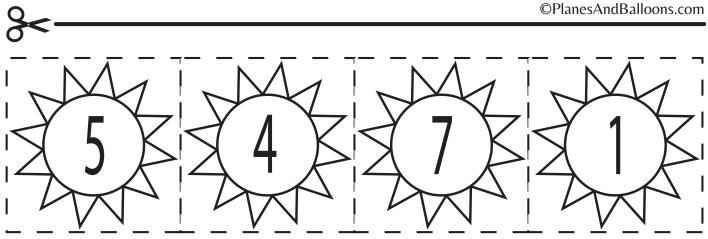

Directions: Cut and paste the missing numbers.

Directions: Cut and paste the missing numbers.

Directions: Cut and paste the missing numbers.

Directions: Cut and paste the missing numbers.

Directions: Cut and paste the missing numbers.