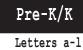

Directions: Cut and paste the missing numbers.

Directions: Cut and paste the missing numbers.

Directions: Cut and paste the missing numbers.

Directions: Cut and paste the missing letters.

Directions: Cut and paste the missing letters.

Directions: Cut and paste the missing letters.

Directions: Cut and paste the missing letters.

Directions: Cut and paste the missing letters.

Directions: Cut and paste the missing letters.

Pre-K/K Shapes

Name: