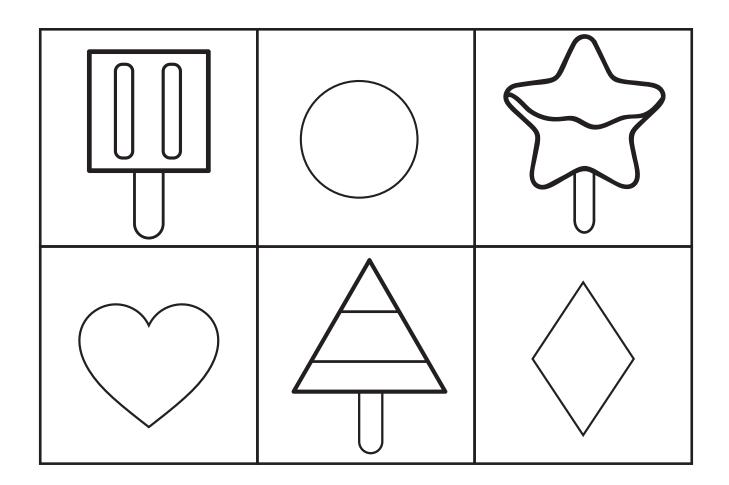

# **Popsicle shapes**

Directions: Cut and match popsicles with shapes.

## **Popsicle shapes**

Directions: Cut and match popsicles with shapes.