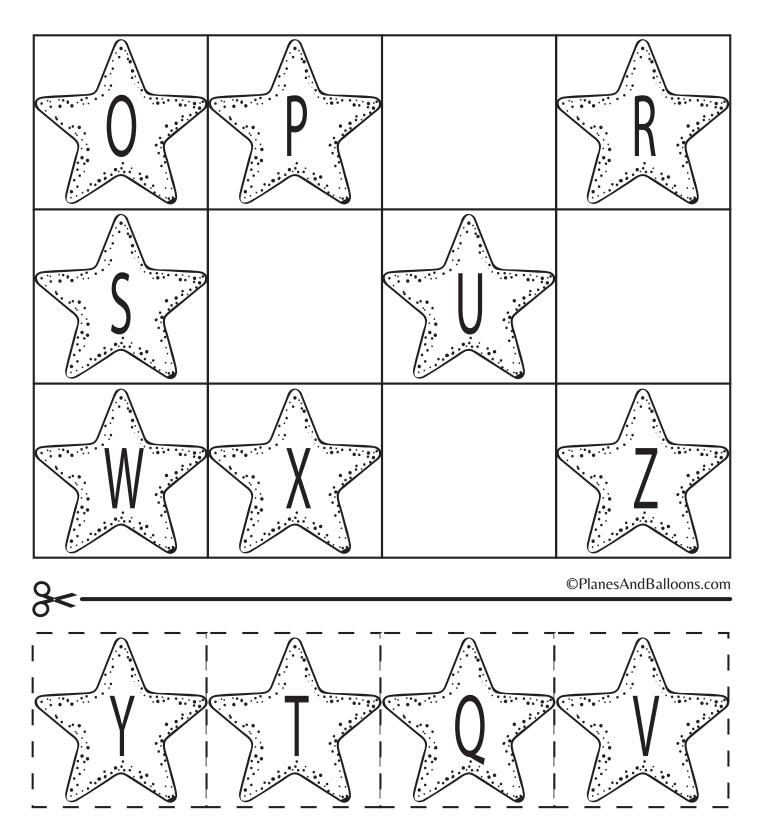

Directions: Cut and paste the missing numbers.

Directions: Cut and paste the missing numbers.

Directions: Cut and paste the missing numbers.

Directions: Cut and paste the missing letters.

Directions: Cut and paste the missing letters.

Directions: Cut and paste the missing letters.

Directions: Cut and paste the missing letters.

Directions: Cut and paste the missing letters.

Directions: Cut and paste the missing letters.

Pre-K/K Shapes

Name: