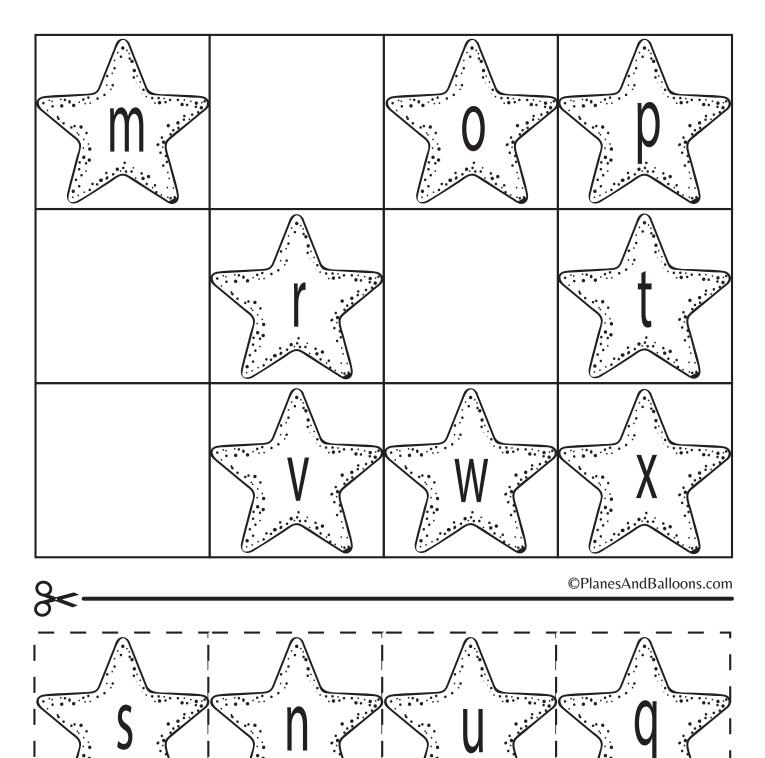

Directions: Cut and paste the missing numbers.

Directions: Cut and paste the missing numbers.

Directions: Cut and paste the missing numbers.

Directions: Cut and paste the missing letters.

Directions: Cut and paste the missing letters.

Directions: Cut and paste the missing letters.

Directions: Cut and paste the missing letters.

Directions: Cut and paste the missing letters.

Directions: Cut and paste the missing letters.

Pre-K/K Shapes

Name: