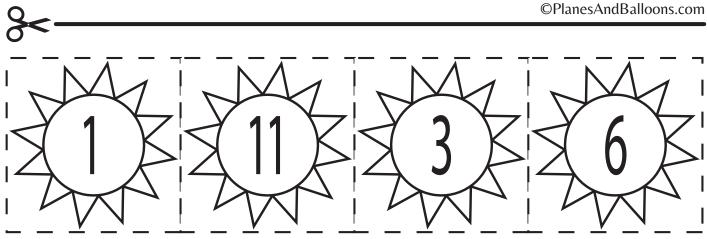

Directions: Cut and paste the missing numbers.

Directions: Cut and paste the missing numbers.

Directions: Cut and paste the missing numbers.

Directions: Cut and paste the missing numbers.

Directions: Cut and paste the missing numbers.