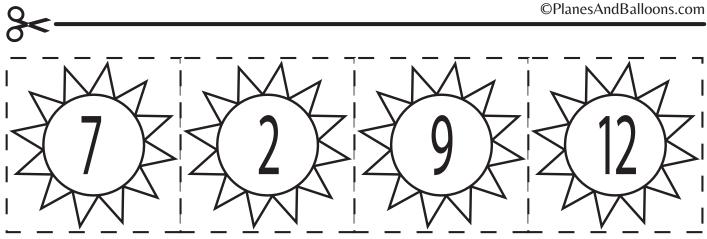

Directions: Cut and paste the missing numbers.

Directions: Cut and paste the missing numbers.

Directions: Cut and paste the missing numbers.

Directions: Cut and paste the missing numbers.

Directions: Cut and paste the missing numbers.