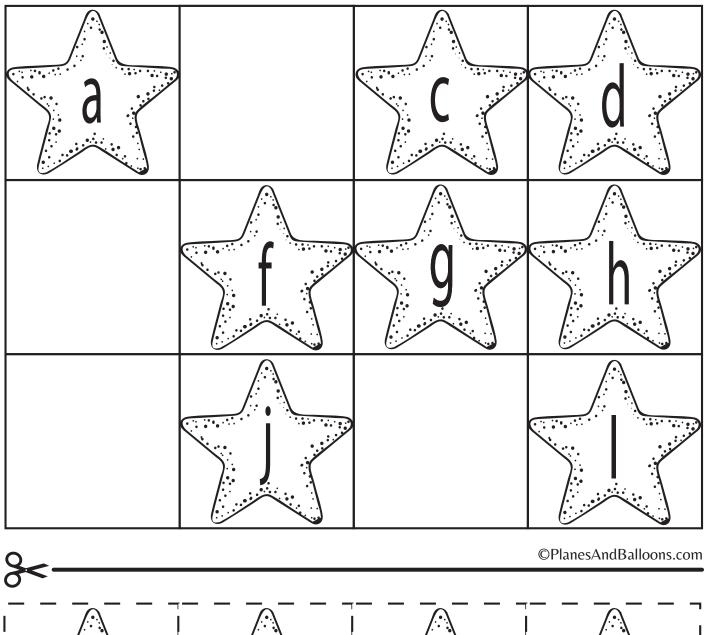

Directions: Cut and paste the missing numbers.

Directions: Cut and paste the missing numbers.

Directions: Cut and paste the missing numbers.

Directions: Cut and paste the missing letters.

Directions: Cut and paste the missing letters.

Directions: Cut and paste the missing letters.

Directions: Cut and paste the missing letters.

Directions: Cut and paste the missing letters.

Directions: Cut and paste the missing letters.

Pre-K/K Shapes

Name: