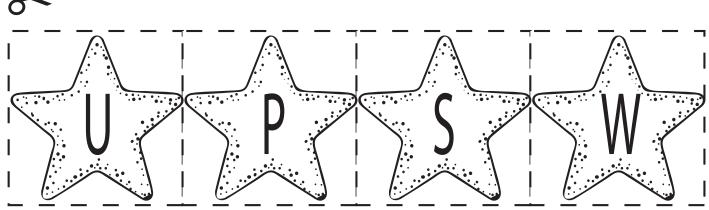

Directions: Cut and paste the missing numbers.

Directions: Cut and paste the missing numbers.

Directions: Cut and paste the missing numbers.

Directions: Cut and paste the missing letters.

Directions: Cut and paste the missing letters.

Directions: Cut and paste the missing letters.

Directions: Cut and paste the missing letters.

Directions: Cut and paste the missing letters.

Directions: Cut and paste the missing letters.

Pre-K/K Shapes

Name: