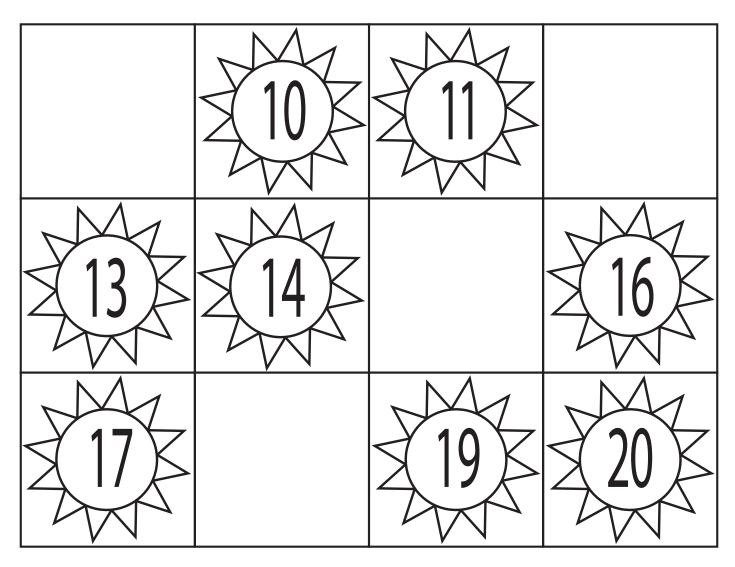

Directions: Cut and paste the missing numbers.

Directions: Cut and paste the missing numbers.

Directions: Cut and paste the missing numbers.

Directions: Cut and paste the missing numbers.

Directions: Cut and paste the missing numbers.