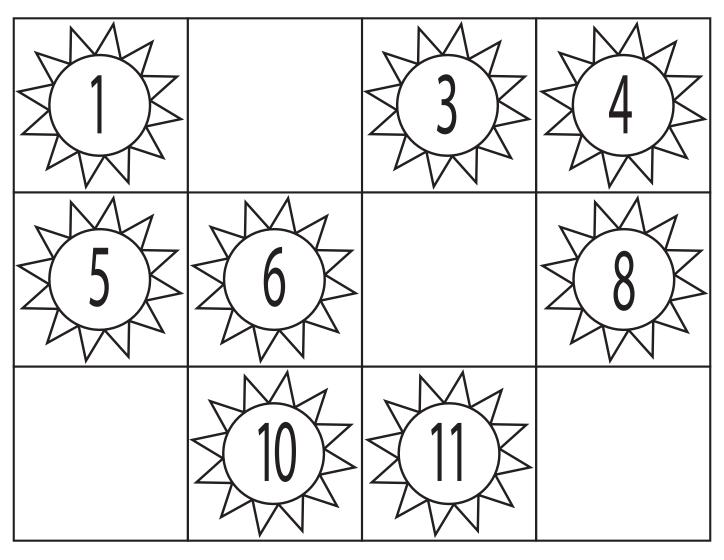

Directions: Cut and paste the missing numbers.

Directions: Cut and paste the missing numbers.

Directions: Cut and paste the missing numbers.

Directions: Cut and paste the missing numbers.

Directions: Cut and paste the missing numbers.