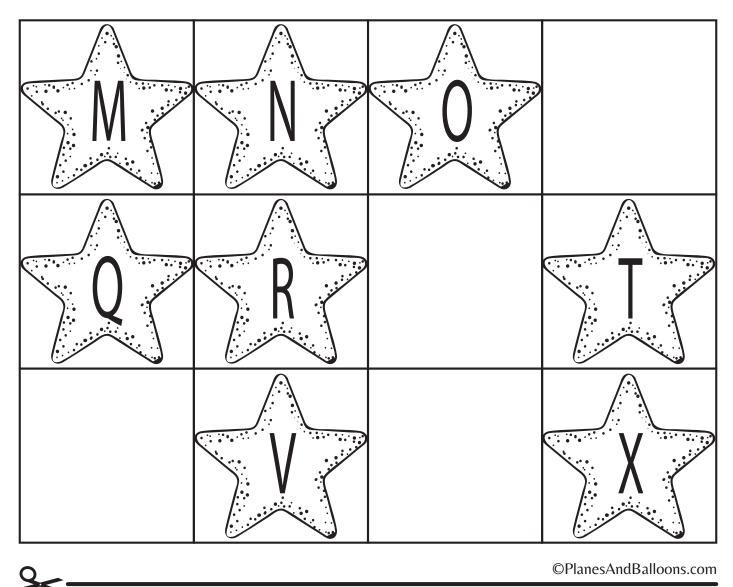

Directions: Cut and paste the missing numbers.

Directions: Cut and paste the missing numbers.

Directions: Cut and paste the missing numbers.

Directions: Cut and paste the missing letters.

Directions: Cut and paste the missing letters.

Directions: Cut and paste the missing letters.

Directions: Cut and paste the missing letters.

Directions: Cut and paste the missing letters.

Directions: Cut and paste the missing letters.

Pre-K/K Shapes

Name: