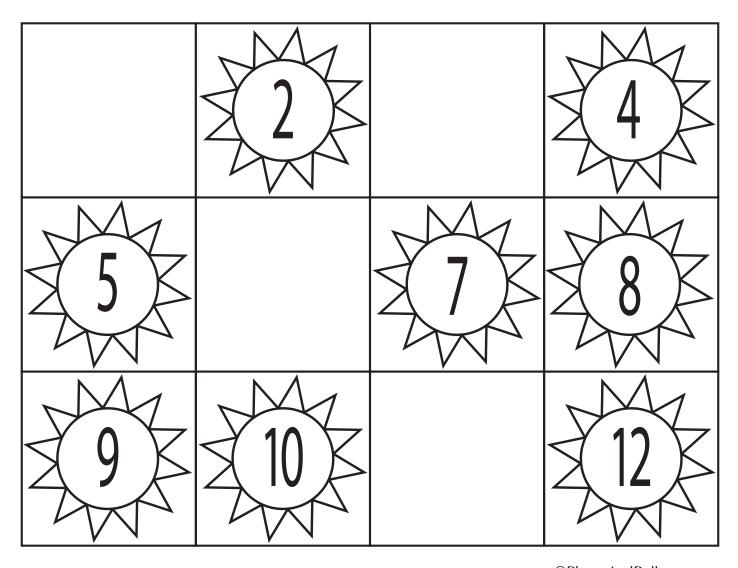

Directions: Cut and paste the missing numbers.

Directions: Cut and paste the missing numbers.

Directions: Cut and paste the missing numbers.

Directions: Cut and paste the missing numbers.

Directions: Cut and paste the missing numbers.