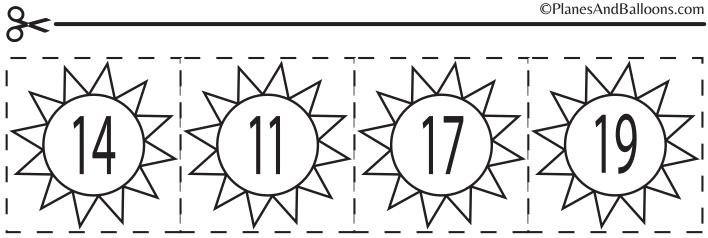

Directions: Cut and paste the missing numbers.

Directions: Cut and paste the missing numbers.

Directions: Cut and paste the missing numbers.

Directions: Cut and paste the missing numbers.

Directions: Cut and paste the missing numbers.