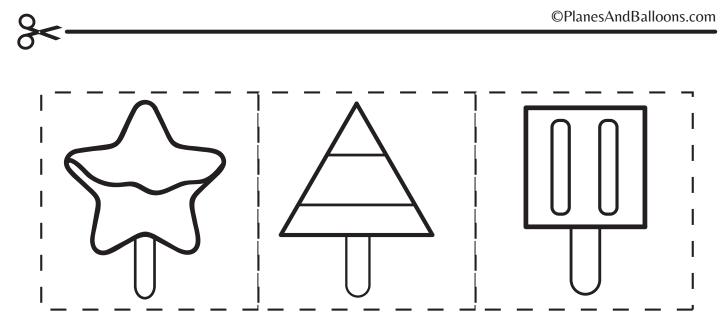

# **Popsicle shapes**

Directions: Cut and match popsicles with shapes.

## **Popsicle shapes**

Directions: Cut and match popsicles with shapes.