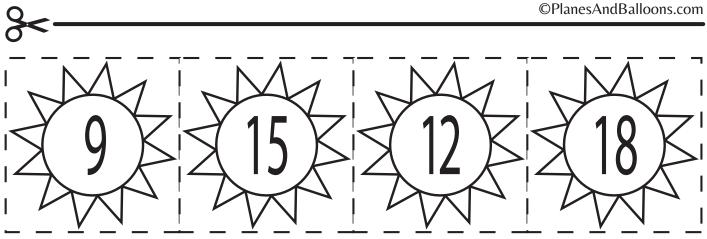

Directions: Cut and paste the missing numbers.

Directions: Cut and paste the missing numbers.

Directions: Cut and paste the missing numbers.

Directions: Cut and paste the missing numbers.

Directions: Cut and paste the missing numbers.