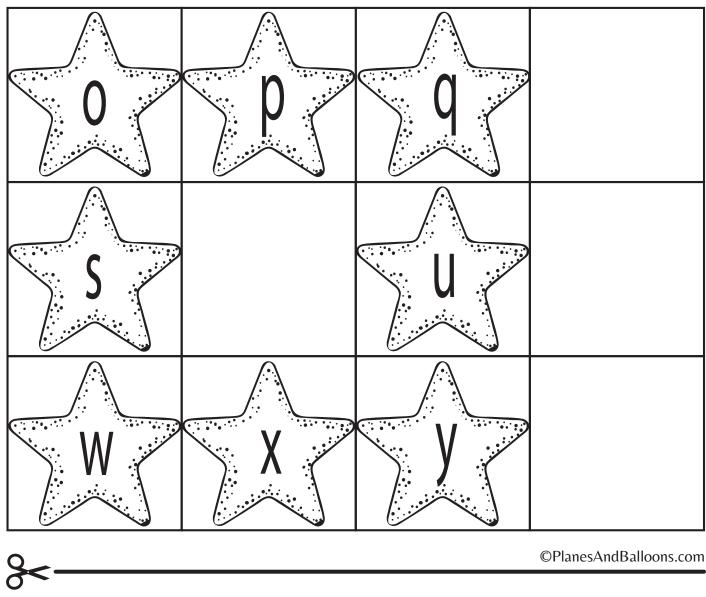

Directions: Cut and paste the missing numbers.

Directions: Cut and paste the missing numbers.

Directions: Cut and paste the missing numbers.

Directions: Cut and paste the missing letters.

Directions: Cut and paste the missing letters.

Directions: Cut and paste the missing letters.

Directions: Cut and paste the missing letters.

Directions: Cut and paste the missing letters.

Directions: Cut and paste the missing letters.

Pre-K/K Shapes

Name: