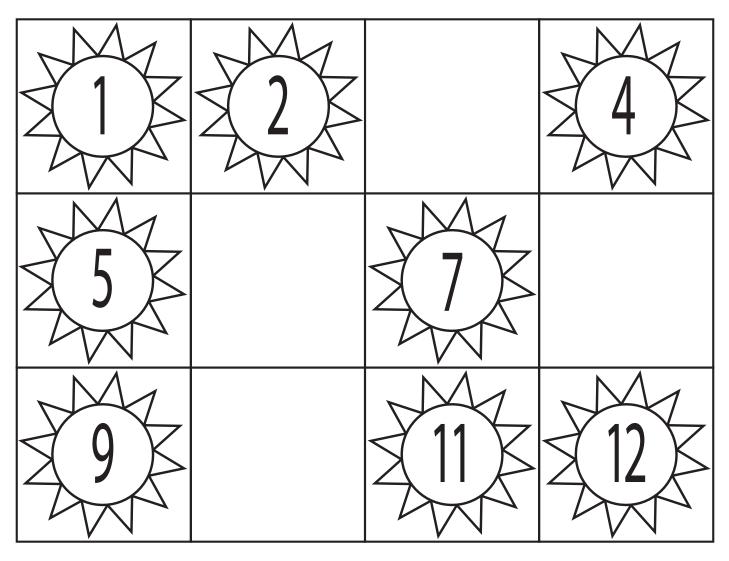

Directions: Cut and paste the missing numbers.

Directions: Cut and paste the missing numbers.

Directions: Cut and paste the missing numbers.

Directions: Cut and paste the missing numbers.

Directions: Cut and paste the missing numbers.