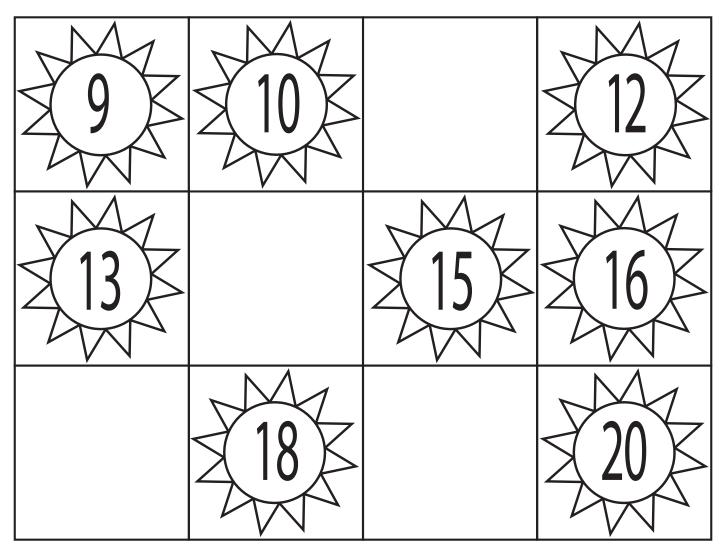

Directions: Cut and paste the missing numbers.

Directions: Cut and paste the missing numbers.

Directions: Cut and paste the missing numbers.

Directions: Cut and paste the missing numbers.

Directions: Cut and paste the missing numbers.