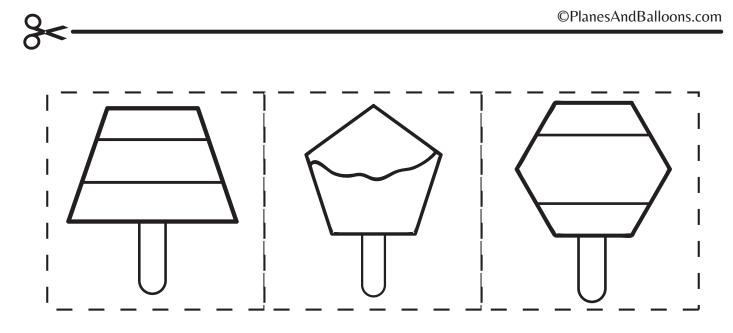

# **Popsicle shapes**

Directions: Cut and match popsicles with shapes.

## **Popsicle shapes**

Directions: Cut and match popsicles with shapes.